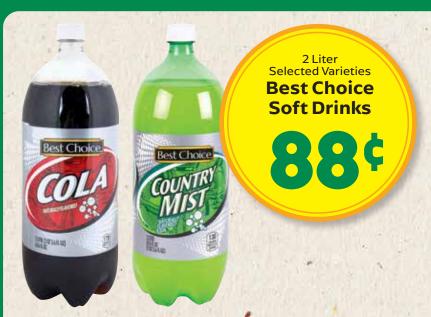

Knorr

Sides Selected Varieties 4-5.7 Oz

Pasta or Rice

DIGITAL -50

weekly wow!

**Van Camp's** Pork & Beans **Selected Varieties** 15 Oz.

DIGITAL COUPON

RETAIL SAVE \$1.00 WHEN YOU BUY 2