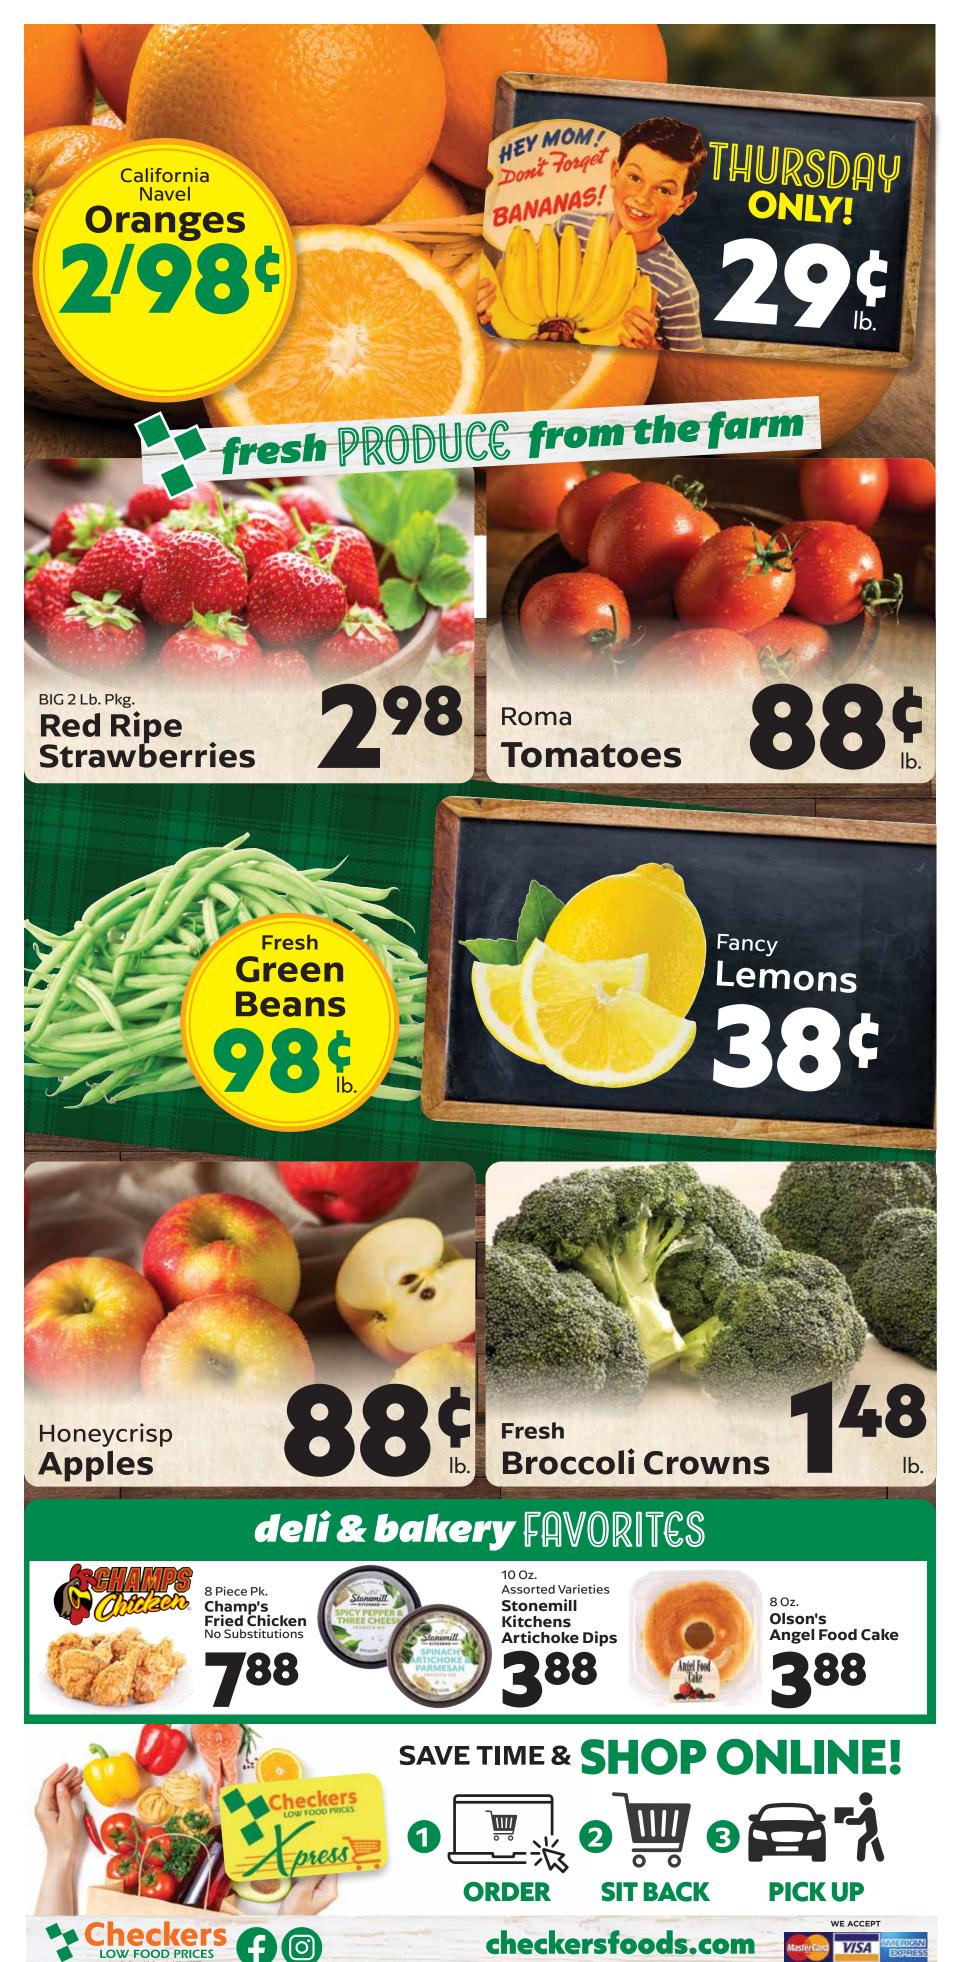

*Best Choice Croutons** 





7-8 Oz.

**Selected Varieties** 





**Kraft Natural** Cheese Slices



10

5.3 Oz. Selected Varieties **Chobani Yogurt** 



59 Oz. Selected Varieties Florida's Natural Lemonade



Xtra! Fuel Savings

OFF PER GALLON OF GAS

Wednesday, April 10 & Friday, April 12, 2024 Only!

When you purchase a total of \$99.00 of VALID GROCERIES at any one time at Checkers using your XTRA! Card TAX NOT INCLUDED. \*Limit one 40¢ WED & FRI discount per XTRA! account Fuel Savings are limited to 20 gallons of fuel per purchase, per vehicle \$99 VALID GROCERY Purchase Required - See Manager for Details Tax not included – Limit-1 discount per Xtra! account. Excludes tobacco, alcohol, gift cards, service items & tax.



**SMOKEHOUSE** ZARCO/PHILLIPS 66 & CAR WASH 1500 E. 23rd St