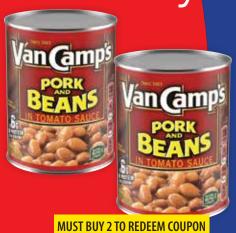

Knorr

Sides Selected Varieties 4-5.7 Oz

Pasta or Rice

DIGITAL -50

weekly wow!

**Van Camp's** Pork & Beans **Selected Varieties** 15 Oz.

DIGITAL COUPON

RETAIL SAVE \$1.00 WHEN YOU BUY 2