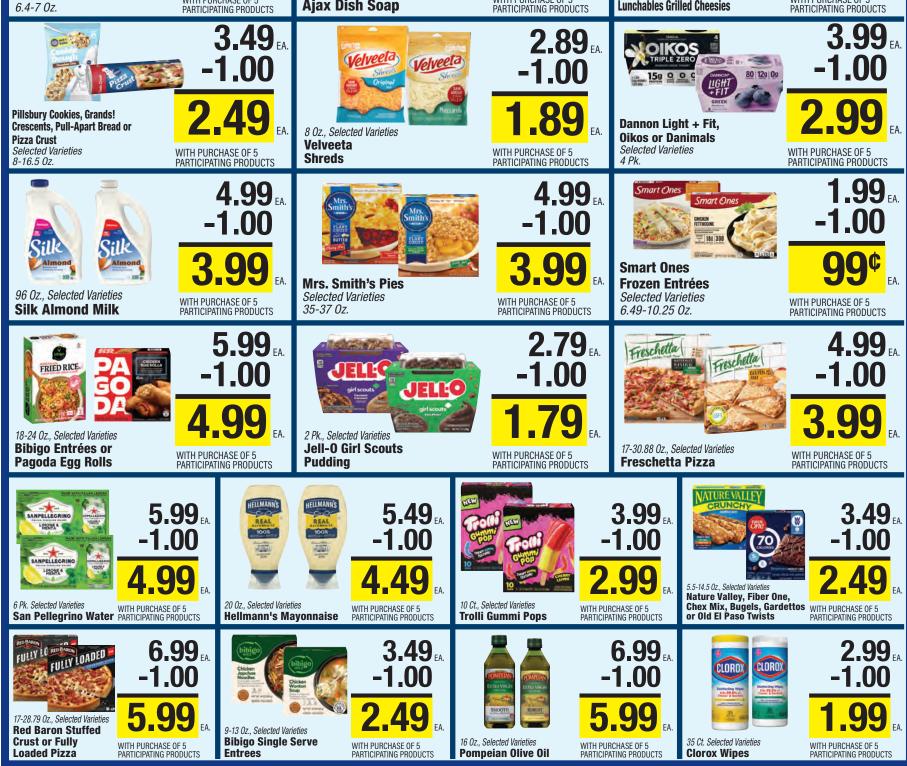

## - GROCERY storewide savings —

| <b>BUDE SAVE SINSTANTIC WHEN YOU PURCHASE</b><br>AND SAVE SINSTANTIC WHEN YOU PURCHASE<br>AND SAVE SINGLE TRANSACTION |                                                                                                                   |                                                                                                                                                                                                                                                                                                                                                                                                                                                                                                                                                                                                                                                                                                                                                                                                                                                                                                                                                                                                                                                                                                                                                                                                                                                                                                                                                                                                                                                                                                                                                                                                                                                                                                                                                                                                                                                                                                                                                                                                                                                                                                               |                                                                                                              |                                                                                                                                    |                                                                                                                          |
|-----------------------------------------------------------------------------------------------------------------------|-------------------------------------------------------------------------------------------------------------------|---------------------------------------------------------------------------------------------------------------------------------------------------------------------------------------------------------------------------------------------------------------------------------------------------------------------------------------------------------------------------------------------------------------------------------------------------------------------------------------------------------------------------------------------------------------------------------------------------------------------------------------------------------------------------------------------------------------------------------------------------------------------------------------------------------------------------------------------------------------------------------------------------------------------------------------------------------------------------------------------------------------------------------------------------------------------------------------------------------------------------------------------------------------------------------------------------------------------------------------------------------------------------------------------------------------------------------------------------------------------------------------------------------------------------------------------------------------------------------------------------------------------------------------------------------------------------------------------------------------------------------------------------------------------------------------------------------------------------------------------------------------------------------------------------------------------------------------------------------------------------------------------------------------------------------------------------------------------------------------------------------------------------------------------------------------------------------------------------------------|--------------------------------------------------------------------------------------------------------------|------------------------------------------------------------------------------------------------------------------------------------|--------------------------------------------------------------------------------------------------------------------------|
| 16 Oz.<br>Selected Varieties<br>Oscar Mayer<br>Sliced Bologna                                                         | <b>3.79</b> <sub>EA.</sub><br>-1.00<br><b>2.79</b> <sub>EA.</sub><br>WITH PURCHASE OF 5<br>PARTICIPATING PRODUCTS | 14-16 Oz.<br>Selected Varieties<br>Oscar Mayer<br>Hot Dogs                                                                                                                                                                                                                                                                                                                                                                                                                                                                                                                                                                                                                                                                                                                                                                                                                                                                                                                                                                                                                                                                                                                                                                                                                                                                                                                                                                                                                                                                                                                                                                                                                                                                                                                                                                                                                                                                                                                                                                                                                                                    | 2.79 EA.<br>-1.00<br><b>1.79</b> EA.<br>BUTH PURCHASE OF 5<br>PARTICIPATING PRODUCTS                         | R.9-10.7 Oz., Selected Varieties<br>Oscar Mayer<br>Fun Pack Lunchables                                                             | 2.49 EA.<br>-1.00<br><b>1.49</b> EA.<br>WITH PURCHASE OF 5<br>PARTICIPATING PRODUCTS                                     |
| General Mills Cereal<br>9-10.8 0z. Cheerios,<br>10.5 0z. Lucky Charms or<br>10.6 0z. Cookie Crisp                     | <b>2.49</b> EA.<br><b>-1.00</b> EA.<br><b>1.49</b> EA.<br><b>WITH PURCHASE OF 5</b><br>PARTICIPATING PRODUCTS     | Kraft Natural Shreds,<br>Chunks or Crumbles<br>Selected Varieties<br>5-8 0z.                                                                                                                                                                                                                                                                                                                                                                                                                                                                                                                                                                                                                                                                                                                                                                                                                                                                                                                                                                                                                                                                                                                                                                                                                                                                                                                                                                                                                                                                                                                                                                                                                                                                                                                                                                                                                                                                                                                                                                                                                                  | <b>3.29</b> EA.<br><b>-1.00</b> EA.<br><b>2.29</b> EA.<br>WITH PURCHASE OF 5<br>PARTICIPATING PRODUCTS       | Kool-Aid<br>Jammers<br>Selected Varieties<br>10 Ct.                                                                                | <b>2.99</b> EA.<br><b>-1.00</b> EA.<br><b>1.99</b> EA.<br>WITH PURCHASE OF 5<br>PARTICIPATING PRODUCTS                   |
| Nabisco Family Size     Cookies or Crackers     Selected Varieties     7.5-20 Oz.                                     | <b>4.99</b> EA.<br><b>-1.00 3.99</b> EA.<br>WITH PURCHASE OF 5<br>PARTICIPATING PRODUCTS                          | Helimann's<br>Mayonnaise<br>Selected Varieties<br>30 Oz.                                                                                                                                                                                                                                                                                                                                                                                                                                                                                                                                                                                                                                                                                                                                                                                                                                                                                                                                                                                                                                                                                                                                                                                                                                                                                                                                                                                                                                                                                                                                                                                                                                                                                                                                                                                                                                                                                                                                                                                                                                                      | <b>5.99</b> EA.<br><b>-1.00</b> EA.<br><b>4.99</b> EA.<br>WITH PURCHASE OF 5<br>PARTICIPATING PRODUCTS       | 30 Oz., Selected Varieties<br>Kraft<br>Miracle Whip                                                                                | <b>5.49</b> EA.<br><b>-1.00</b> EA.<br><b>4.49</b> EA.<br>WITH PURCHASE OF 5<br>PARTICIPATING PRODUCTS                   |
| 12 Oz., Selected Varieties<br>StarKist Chunk<br>Light Tuna                                                            | <b>2.99</b> EA.<br><b>-1.00 1.99</b> EA.<br><b>1.99</b> EA.<br>WITH PURCHASE OF 5<br>PARTICIPATING PRODUCTS       | Image: Configure of the control of | 6.99 <sub>EA</sub> .<br>-1.00<br>5.99 <sub>EA</sub> .<br>EA.<br>WITH PURCHASE OF 5<br>PARTICIPATING PRODUCTS | 32 Oz. Bottle<br>Heinz<br>Ketchup                                                                                                  | <b>4.99</b> EA.<br><b>-1.00 3.99</b> EA.<br>WITH PURCHASE OF 5<br>PARTICIPATING PRODUCTS                                 |
| Quaker Instant   Oatmeal   Selected Varieties   6-10 Ct.                                                              | <b>3.49</b> EA.<br><b>-1.00</b> EA.<br><b>2.49</b> EA.<br>WITH PURCHASE OF 5<br>PARTICIPATING PRODUCTS            | Post Honey Bunches of<br>Oats or Raisin Bran Cereal<br>Selected Varieties<br>11-16.6 Oz.                                                                                                                                                                                                                                                                                                                                                                                                                                                                                                                                                                                                                                                                                                                                                                                                                                                                                                                                                                                                                                                                                                                                                                                                                                                                                                                                                                                                                                                                                                                                                                                                                                                                                                                                                                                                                                                                                                                                                                                                                      | <b>2.99</b> EA.<br><b>-1.00</b> EA.<br><b>1.99</b> EA.<br>WITH PURCHASE OF 5<br>PARTICIPATING PRODUCTS       | International Delight<br>Creamer<br>Selected Varieties, 64 Oz.                                                                     | <b>6.49</b> EA.<br><b>-1.00</b> EA.<br><b>5.49</b> EA.<br>WITH PURCHASE OF 5<br>PARTICIPATING PRODUCTS                   |
| Kraft<br>Mayonnaise<br>Selected Varieties<br>30 Oz.                                                                   | 4.49 EA.<br>-1.00<br><b>3.49</b> EA.<br>WITH PURCHASE OF 5<br>PARTICIPATING PRODUCTS                              | Kraft Macaroni &   Cheese or Spirals   Selected Varieties   4-5 Pk.                                                                                                                                                                                                                                                                                                                                                                                                                                                                                                                                                                                                                                                                                                                                                                                                                                                                                                                                                                                                                                                                                                                                                                                                                                                                                                                                                                                                                                                                                                                                                                                                                                                                                                                                                                                                                                                                                                                                                                                                                                           | <b>5.49</b> EA.<br><b>-1.00</b> EA.<br><b>4.49</b> EA.<br>WITH PURCHASE OF 5<br>PARTICIPATING PRODUCTS       | DEVOUR     CONSTRUCTION   CONSTRUCTION     4 Pk. or 9-12 Oz., Selected Varieties     Jell-O-Gelatin, Pudding     or DeVour Entrées | <b>2.99</b> <sub>EA.</sub><br>-1.00<br><b>1.99</b> <sub>EA.</sub><br>EA.<br>WITH PURCHASE OF 5<br>PARTICIPATING PRODUCTS |
| Kraft Cracker Cuts<br>or Cubes<br>Selected Varieties<br>6.4-7 Oz.                                                     | <b>3.69</b> EA.<br>-1.00<br><b>2.69</b> EA.<br>WITH PURCHASE OF 5<br>PARTICIPATING PRODUCTS                       | 52 Oz., Selected Varieties<br>Ajax Dish Soap                                                                                                                                                                                                                                                                                                                                                                                                                                                                                                                                                                                                                                                                                                                                                                                                                                                                                                                                                                                                                                                                                                                                                                                                                                                                                                                                                                                                                                                                                                                                                                                                                                                                                                                                                                                                                                                                                                                                                                                                                                                                  | <b>3.99</b> EA.<br>-1.00<br><b>2.99</b> EA.<br>EA.<br>WITH PURCHASE OF 5<br>PARTICIPATING PRODUCTS           | 5.71-12 Oz., Selected Varieties<br>Kraft Singles or<br>Lunchables Grilled Cheesies                                                 | <b>3.99</b> <sub>EA.</sub><br>-1.00<br><b>2.99</b> <sub>EA.</sub><br>EA.                                                 |