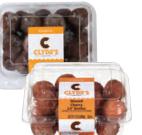

## Contractor.

Champ's 8 Piece Fried Chicken No Substitutions

16 Oz., Selected Varieties Zarda Baked Beans or 6-7.3 Oz. Selected Varieties Stacy's Pita or Bagel Chips

12 Oz. Selected Varieties Clyde's Donut Holes