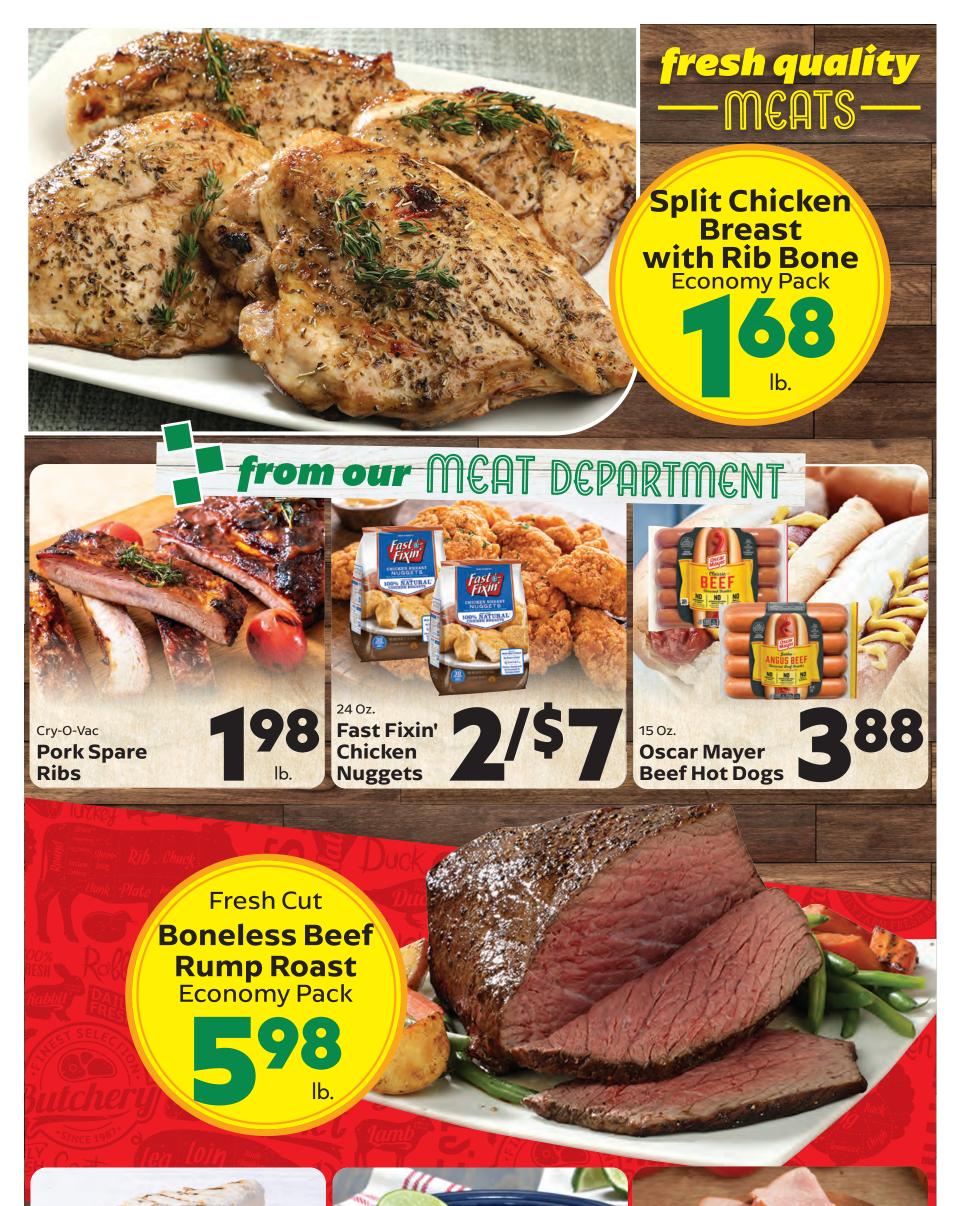

## Contractor.

Champ's 8 Piece Fried Chicken No Substitutions

16 Oz., Selected Varieties Zarda Baked Beans or 6-7.3 Oz. Selected Varieties Stacy's Pita or Bagel Chips

12 Oz. Selected Varieties Clyde's Donut Holes