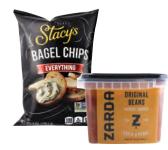

## Contractor.

Champ's 8 Piece Fried Chicken No Substitutions

16 Oz., Selected Varieties Zarda Baked Beans or 6-7.3 Oz. Selected Varieties Stacy's Pita or Bagel Chips

12 Oz. Selected Varieties Clyde's Donut Holes