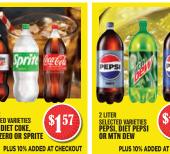

**Best Choice Baked Beans** 

Ragú Pasta Sauce

Tony's Frozen Pizza

Ice Cream Sandwiches, Fudge Bars, **Crunch Bars** 

Orange Cream
Bars, Toffee Bars
or Jr Pops
12-24 Ct.

Tea Gallon Select

PLUS 10% ADDED AT CHECKOUT