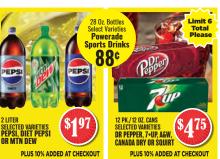

**Best Choice Baked Beans** 

Ragú Pasta Sauce

Tony's Frozen Pizza

Ice Cream Sandwiches, Fudge Bars, **Crunch Bars** 

Orange Cream
Bars, Toffee Bars
or Jr Pops
12-24 Ct.

Tea Gallon Select

PLUS 10% ADDED AT CHECKOUT