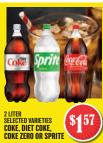

**Best Choice Baked Beans** 

Ragú Pasta Sauce

Tony's Frozen Pizza

Ice Cream Sandwiches, Fudge Bars, **Crunch Bars** 

Orange Cream
Bars, Toffee Bars
or Jr Pops
12-24 Ct.

Tea Gallon Select

PLUS 10% ADDED AT CHECKOUT