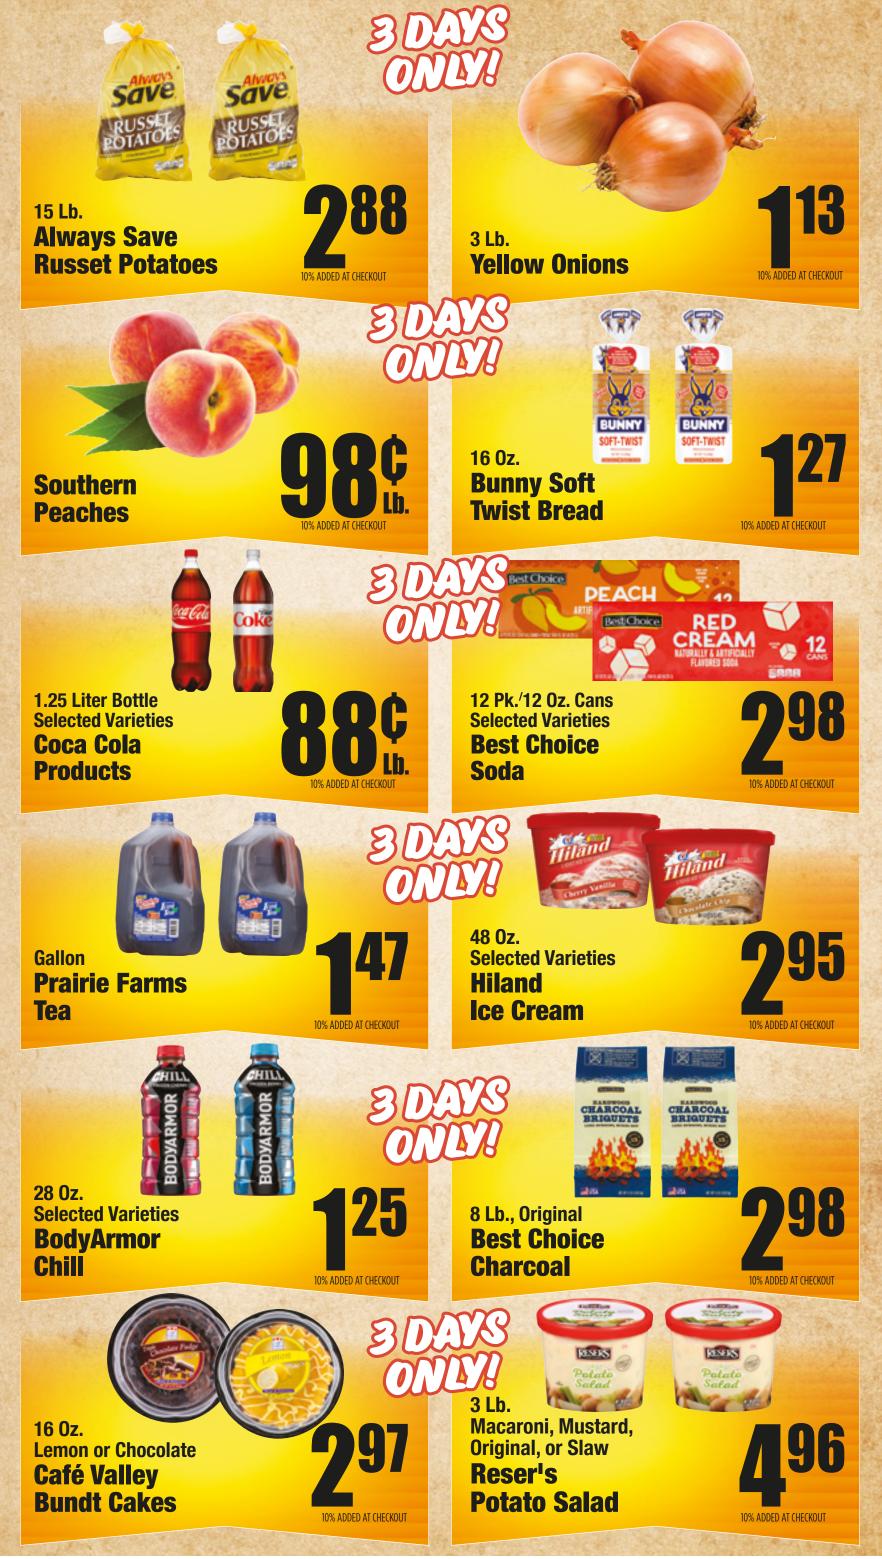

### GROCERY

### MANWICH Best Choice HEDD OUR CR Best Choice rac KAVY POTATO POTATO CHIPS save Save TABL 15 Oz. 7.75-8 Oz. 30 Oz. Original 15 48 Oz. 48 **Selected Varieties** 9 8 Original **Always Save** Manwich **Best Choice** Kraft Vegetable Oil **Sloppy Joe Potato Chips** 10% ADDED AT CHECKOUT 10% ADDED AT CHECKOUT 10% ADDED AT CHECKOUT Miracle Whip 10% ADDED AT CHECKOUT