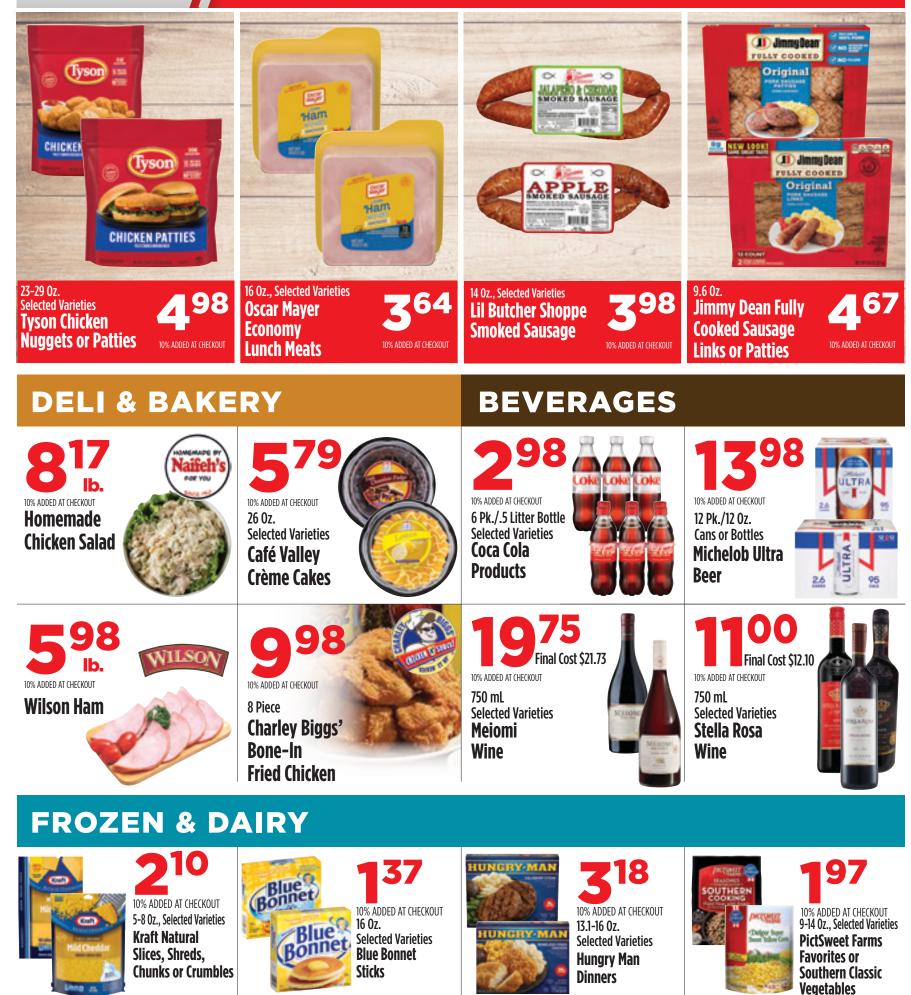

## QUALITY MEAT SELECTIONS

It's as EASY 1-2-3 to be a

**ALL PRICES IN OUR STORE ARE COST\*** 

11 10% ADDED AT CHECKOUT

(\* 1\_

(2)

THE 10% WILL BE SHOWN SEPARATELY ON YOUR RECEIPT.

Michelina's

Selected Varieties Michelina's Entrées

4.5-8.5 Oz.

**10% WILL BE ADDED TO YOUR TOTAL ORDER AT CHECKOUT** 

**Selected Varieties DiGiorno Pizza** 