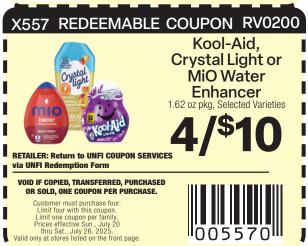

Essential Everyday **Snack Pudding** 4 ct pkg, Selected Varieties

J

Customer must purchase three. Limit three with this coupon. Limit one coupon per family. Prices effective Sun., July 20 thru Sat., July 26, 2025. Valid only at stores listed on the front page.

1005570