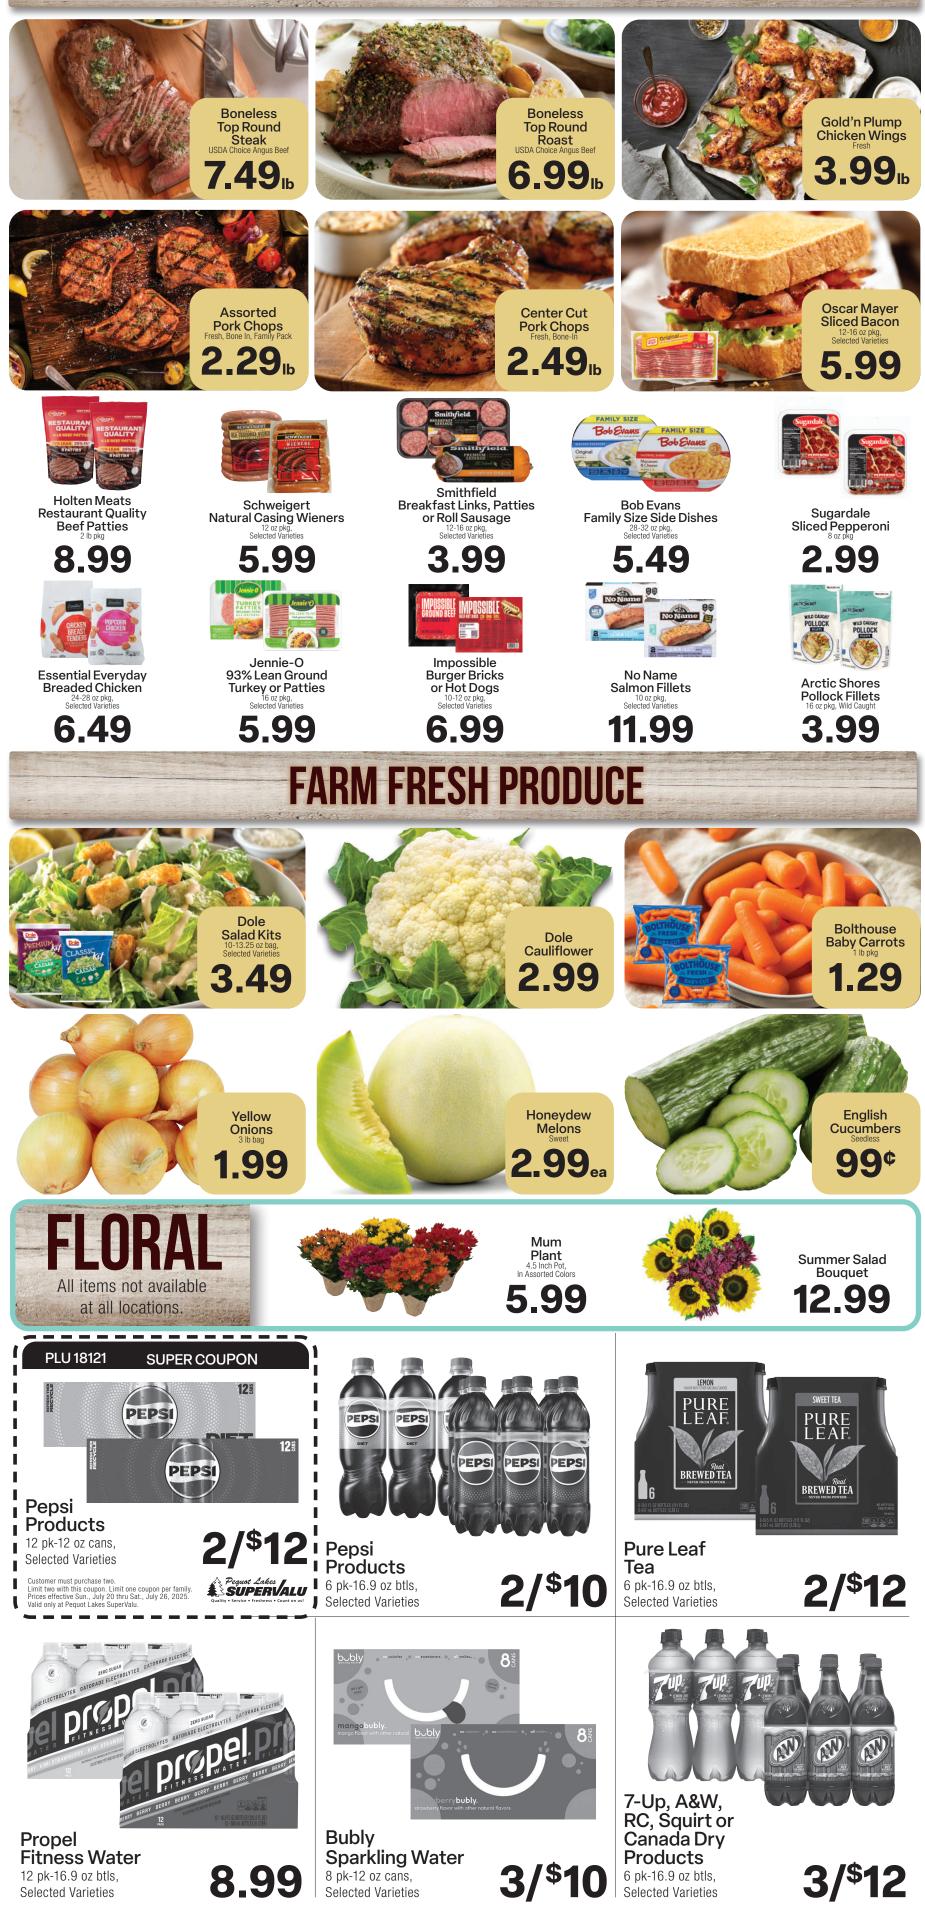

# **FRESH MEAT & SEAFOOD**

04 -VER #8

GT\_FRONT VER #4,8,14

GT\_BACK VER #4,8,14