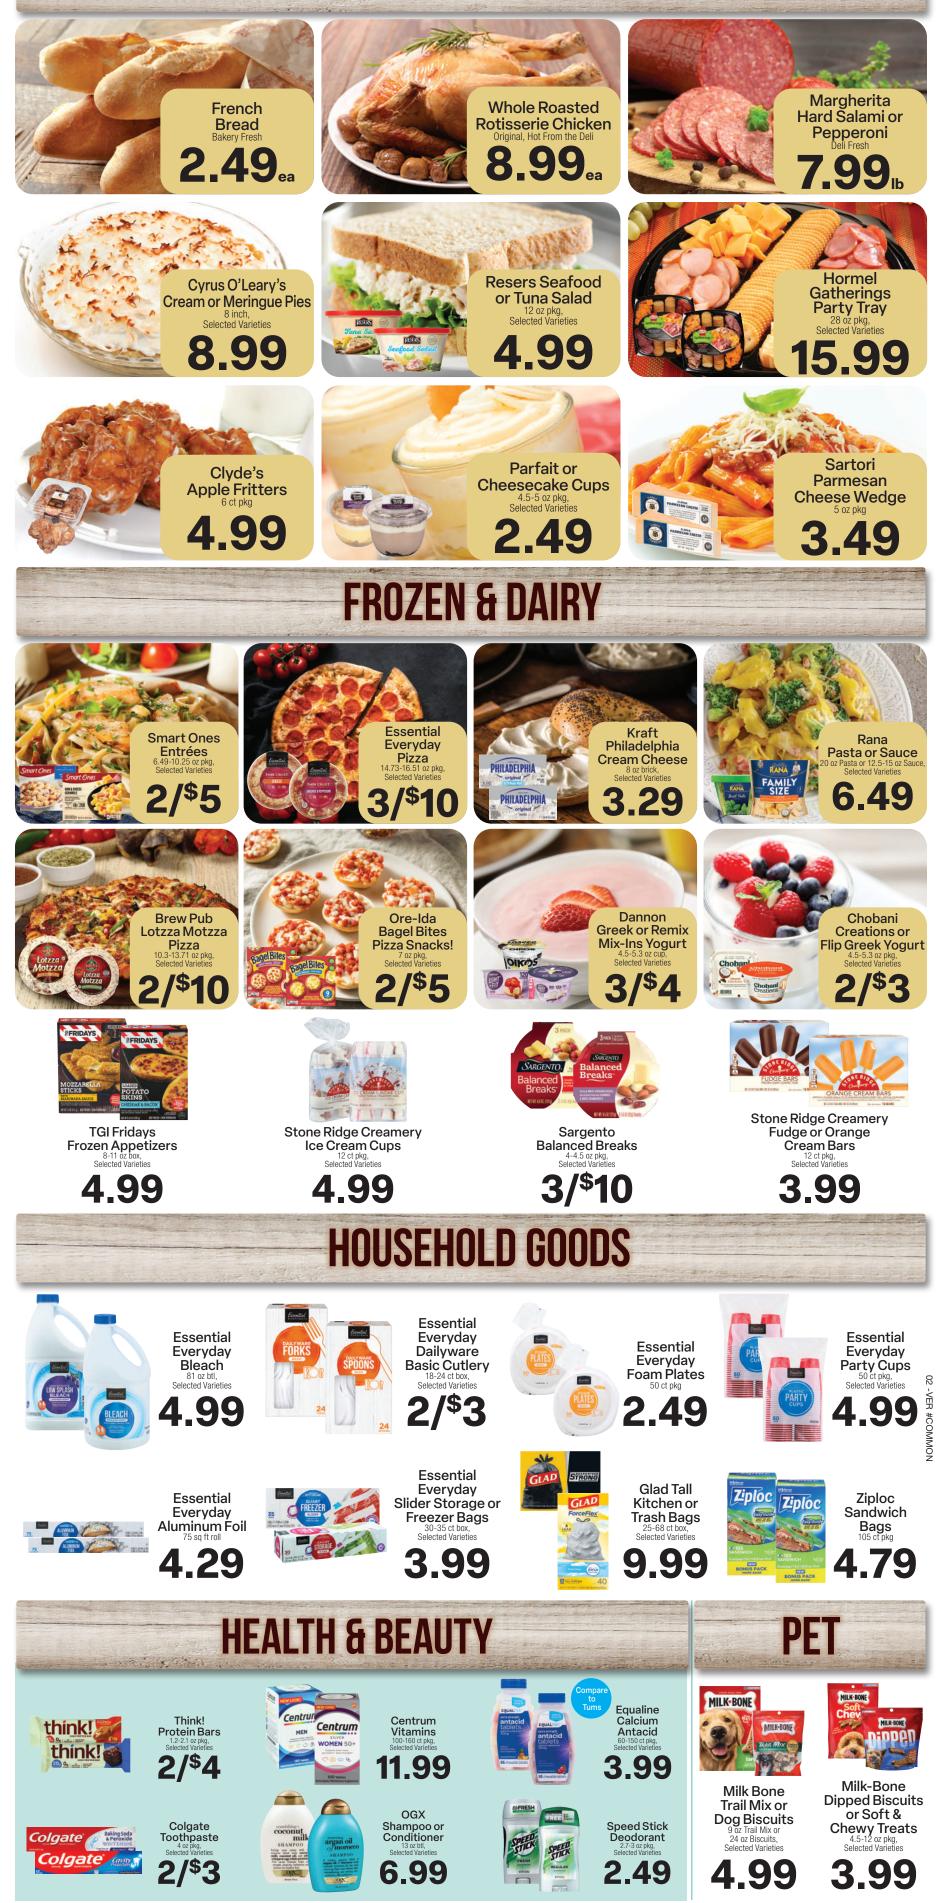

**Store Hours:** 7 a.m. to 10 p.m. Save on Groceries. Save on Gas.

















#### **Pequot Lakes**

SUPERVALU 30581 Patriot Avenue Pequot Lakes, MN 56472 **Crow Wing** (218)568-5001 www.pequotlakessupervalu.com

Like us on Facebook

All items may not be available at all stores. We reserve the right to limit quantities.

QUANTITY RIGHTS RESERVED. NOT RESPONSIBLE FOR TYPOGRAPHICAL OR PICTORIAL ERRORS.

| PRICES EFFECTIVE JULY |     |      |     |      |     |     |
|-----------------------|-----|------|-----|------|-----|-----|
| SUN                   | MON | TUES | WED | THUR | FRI | SAT |
| 20                    | 21  | 22   | 23  | 24   | 25  | 26  |



Quality • Service • Freshness • Count on us!

## **BAKED GOODS**

ALL ITEMS NOT AVAILABLE AT ALL LOCATIONS.

## **DELI FRESH**







**Essential Everyday** Almonds or Cashews 9-11 oz pkg Selected Varieties

5.99



Essential Everyday **Toaster Pastries** 12 ct box, Selected Varieties

2.88



**Essential Everyday** Vanilla Wafers 11 oz box

2.99

03-VER #1,4,8



Essential Everyday **Honey Bear** Selected Varieties

5.99



**Essential Everyday Cashew Halves & Pieces** 8 oz can, Selected Varieties





**Cascadian Farm** Organic Cereal or Granola 9.2-12 oz Cereal or 11 oz Granola, Selected Varieties





**Pop-Secret** Popcorn 12 ct pkg, Selected Varieties





Country Time Lemonade 10 pk, 6 oz pouches Selected Varieties





Pompeian Olive Oil 16 oz btl Selected Varieties





Post Family Size Cereal 18 oz Honey Bunches of Oats Honey Roasted or With Almonds, 19.5 oz Fruity or Cocoa Pebbles, 25 oz Raisin Bran or 2