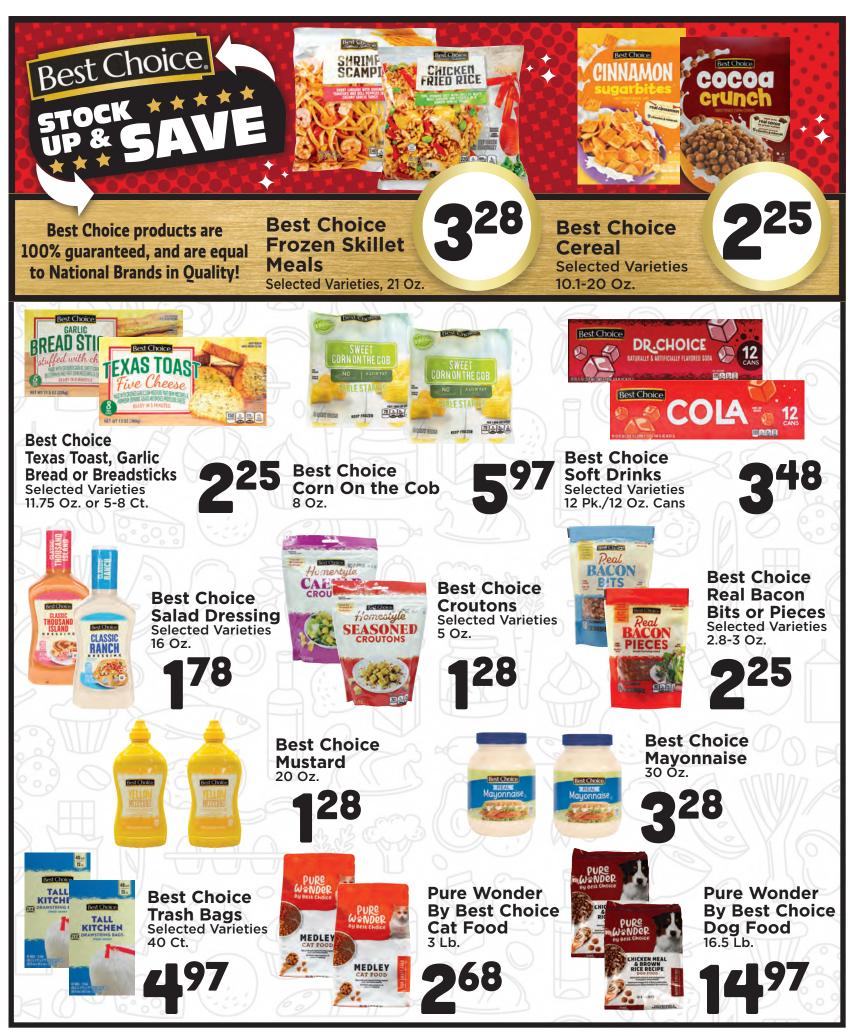

RED BARON

Classic Cri

RED RARON

15-16 Oz. Selected Varieties MANWICH SLOPPY JOE SAUCE



**Red Baron** Pizza **Selected Varieties** 11.12-24.45 Oz.



PNS\_PG2\_6929\_071625\_4C

## WE SELL AT COST PLUS A 10% SURCHARGE AT THE CHECKOUT. COST INCLUDES FREIGHT, FEES AND ANY ASSOCIATED EXPENSE.



Heinz Squeeze Yellow Mustard 20 Oz. **2**<sup>25</sup>

Frito-Lay Cheetos, Simply Chips or Popcorn Selected Varieties 5.25-8.5 Oz.



Nabisco Premium Saltine Crackers Selected Varieties 9-17 Oz.









Prairie Farms Ice Cream Sandwiches Selected Varieties 12 Ct.





Banquet Family Size Entrées Selected Varieties 24-28 Oz.











Louisa Toasted Ravioli Selected Varieties 16-22 Oz.



WE SELL AT COST PLUS A 10% SURCHARGE AT THE CHECKOUT. COST INCLUDES FREIGHT, FEES AND ANY ASSOCIATED EXPENSE.





HO