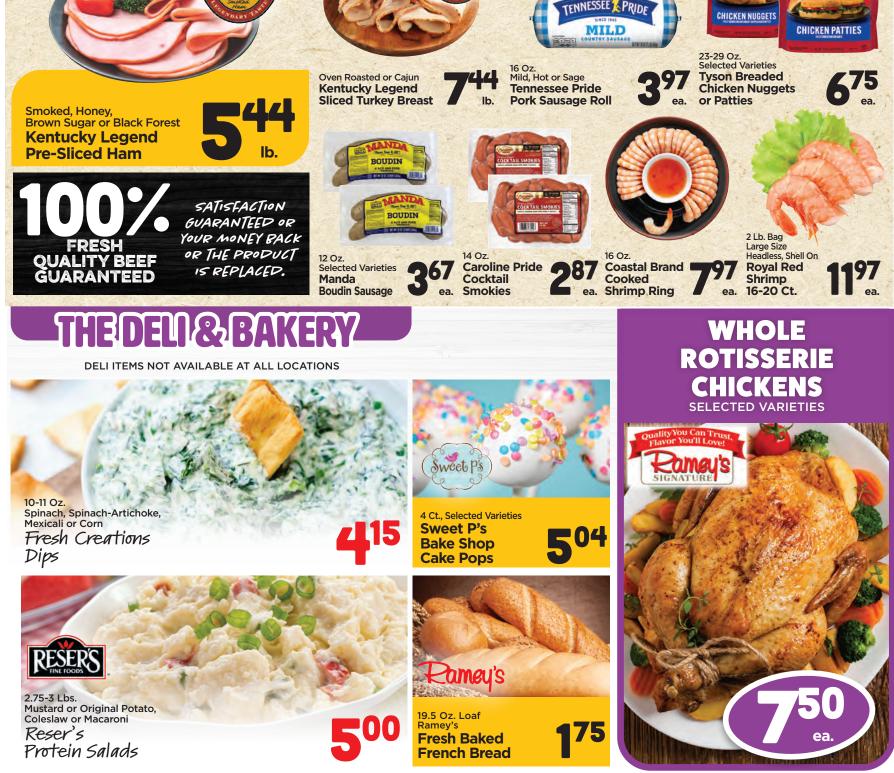

BARON

Classic Cri

RED RARON

15-16 Oz. Selected Varieties MANWICH SLOPPY JOE SAUCE



**Red Baron** Pizza **Selected Varieties** 11.12-24.45 Oz.



PNS\_PG2\_6929\_071625\_4C

## WE SELL AT COST PLUS A 10% SURCHARGE AT THE CHECKOUT. COST INCLUDES FREIGHT, FEES AND ANY ASSOCIATED EXPENSE.



Heinz Squeeze Yellow Mustard 20 Oz. **2**<sup>25</sup>

Frito-Lay Cheetos, Simply Chips or Popcorn Selected Varieties 5.25-8.5 Oz.



Nabisco Premium Saltine Crackers Selected Varieties 9-17 Oz.









Prairie Farms Ice Cream Sandwiches Selected Varieties 12 Ct.





Banquet Family Size Entrées Selected Varieties 24-28 Oz.











Louisa Toasted Ravioli Selected Varieties 16-22 Oz.



WE SELL AT COST PLUS A 10% SURCHARGE AT THE CHECKOUT. COST INCLUDES FREIGHT, FEES AND ANY ASSOCIATED EXPENSE.





HO