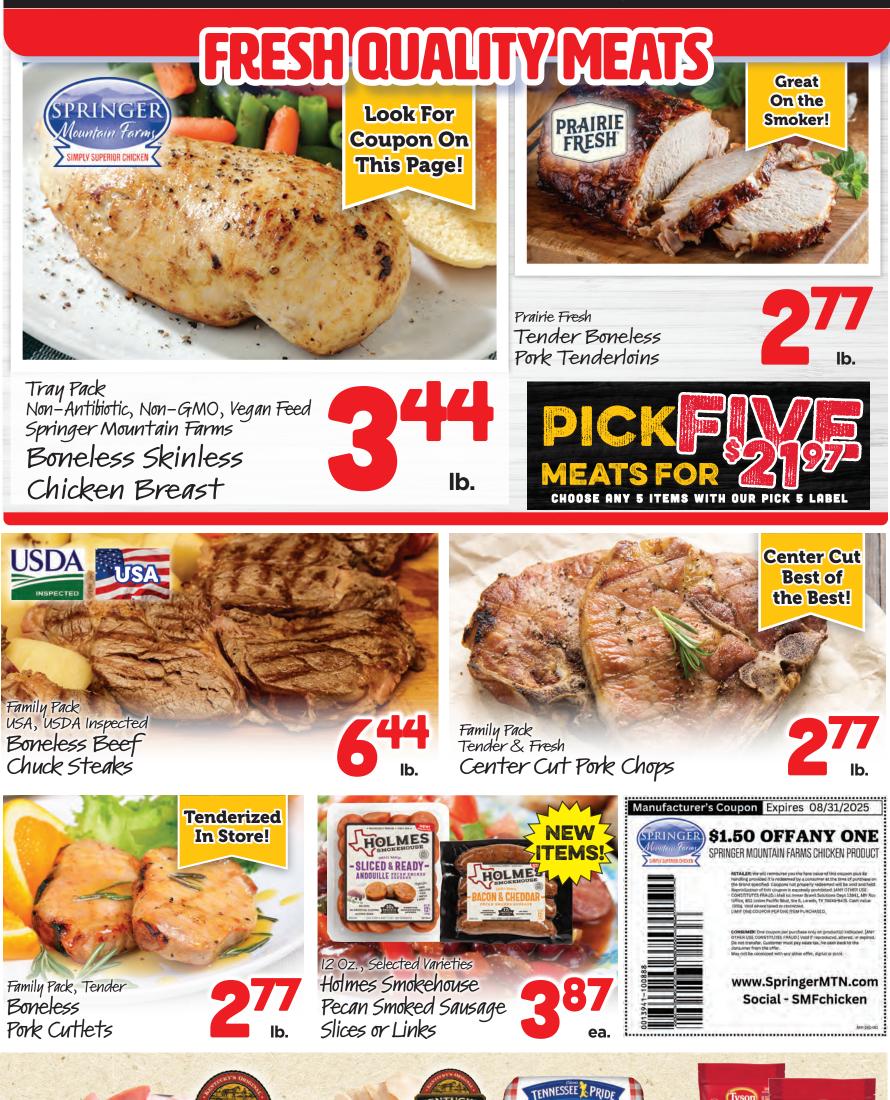

D BARON

Classic Cri

RED RARON

15-16 Oz. Selected Varieties MANWICH SLOPPY JOE SAUCE



**Red Baron** Pizza **Selected Varieties** 11.12-24.45 Oz.



PNS\_PG2\_6929\_071625\_4C

## WE SELL AT COST PLUS A 10% SURCHARGE AT THE CHECKOUT. COST INCLUDES FREIGHT, FEES AND ANY ASSOCIATED EXPENSE.



Heinz Squeeze Yellow Mustard 20 Oz. **2**<sup>25</sup>

Frito-Lay Cheetos, Simply Chips or Popcorn Selected Varieties 5.25-8.5 Oz.



Nabisco Premium Saltine Crackers Selected Varieties 9-17 Oz.









Prairie Farms Ice Cream Sandwiches Selected Varieties 12 Ct.





Banquet Family Size Entrées Selected Varieties 24-28 Oz.











Louisa Toasted Ravioli Selected Varieties 16-22 Oz.



WE SELL AT COST PLUS A 10% SURCHARGE AT THE CHECKOUT. COST INCLUDES FREIGHT, FEES AND ANY ASSOCIATED EXPENSE.





HO