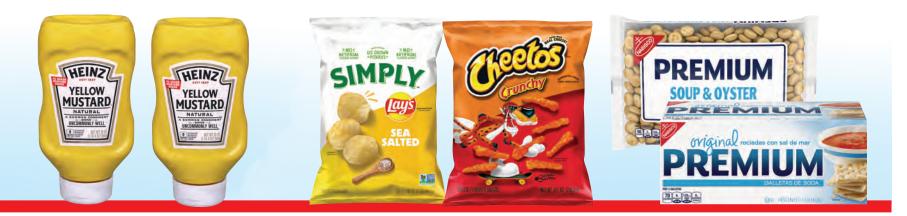

## WE SELL AT COST PLUS A 10% SURCHARGE AT THE CHECKOUT. COST INCLUDES FREIGHT, FEES AND ANY ASSOCIATED EXPENSE.

Heinz Squeeze Yellow Mustard 20 Oz. **2**<sup>25</sup>

Frito-Lay Cheetos, Simply Chips or Popcorn Selected Varieties 5.25-8.5 Oz.