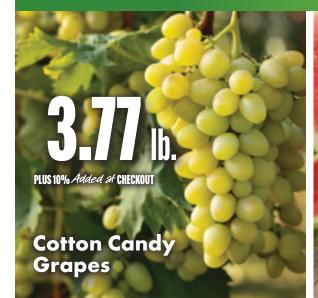

## FARM FRESH Produce

PLUS 10% Added at CHECKOUT Whole Seedless Watermelon

11.12-24.45 Oz. **Selected Varieties Red Baron** Pizza

**Selected Varieties Hunt's Pasta** Sauce

14-16 Oz. **Selected Varieties Kraft Salad** Dressing