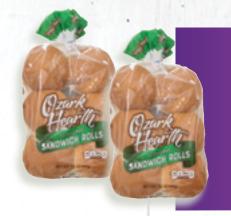

## FROM OUR Bakery

PLUS 10% Added at CHECKOUT 12 Pk./24 oz. **Selected Varieties** Ozark Hearth Hamburger Sandwich Buns

Café Valley Muffins

**EVERY ITEM AT COST,** THEN ADD JUST

at the Checkout!

NO CARD OR MEMBERSHIP REQUIRED \*Product cost is determined by the expense it takes to buy and get our merchandise from our suppliers to the shelf.