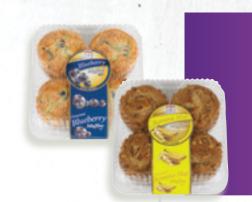

## FROM OUR Bakery

PLUS 10% Added at CHECKOUT 12 Pk./24 oz. **Selected Varieties** Ozark Hearth Hamburger Sandwich Buns

Café Valley Muffins

**EVERY ITEM AT COST,** THEN ADD JUST

at the Checkout!

NO CARD OR MEMBERSHIP REQUIRED \*Product cost is determined by the expense it takes to buy and get our merchandise from our suppliers to the shelf.