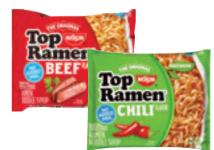

3 Oz. **Selected Varieties Top Ramen Noodles** 

PLUS 10% Added at CHECKOUT

23-30 Oz. **Selected Varieties** Malt-O-Meal Cereal

1.5-4.1 Oz. **Selected Varieties** 

Idahoan Potatoes PLUS 10% Added at CHECKOUT