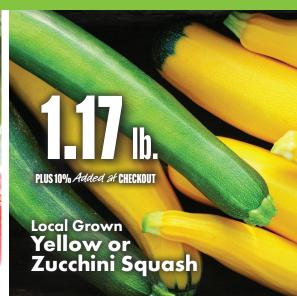

## FARM FRESH Produce

12 Pk./12 Oz. Cans **Selected Varieties Best Choice** Drinks

48 Oz. **Selected Varieties Best Choice Ice Cream** 

14.5-15.25 Oz. **Selected Varieties Best Choice Canned Fruits** 

12-16 Oz. **Selected Varieties Best Choice** Superior Selections PLUS 10% Added at CHECKOUT Frozen Fruits