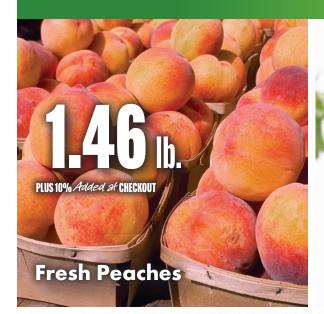

## FARM FRESH Produce

12 Pk./12 Oz. Cans **Selected Varieties Best Choice** Drinks

48 Oz. **Selected Varieties Best Choice Ice Cream** 

14.5-15.25 Oz. **Selected Varieties Best Choice Canned Fruits** 

12-16 Oz. **Selected Varieties Best Choice** Superior Selections PLUS 10% Added at CHECKOUT Frozen Fruits