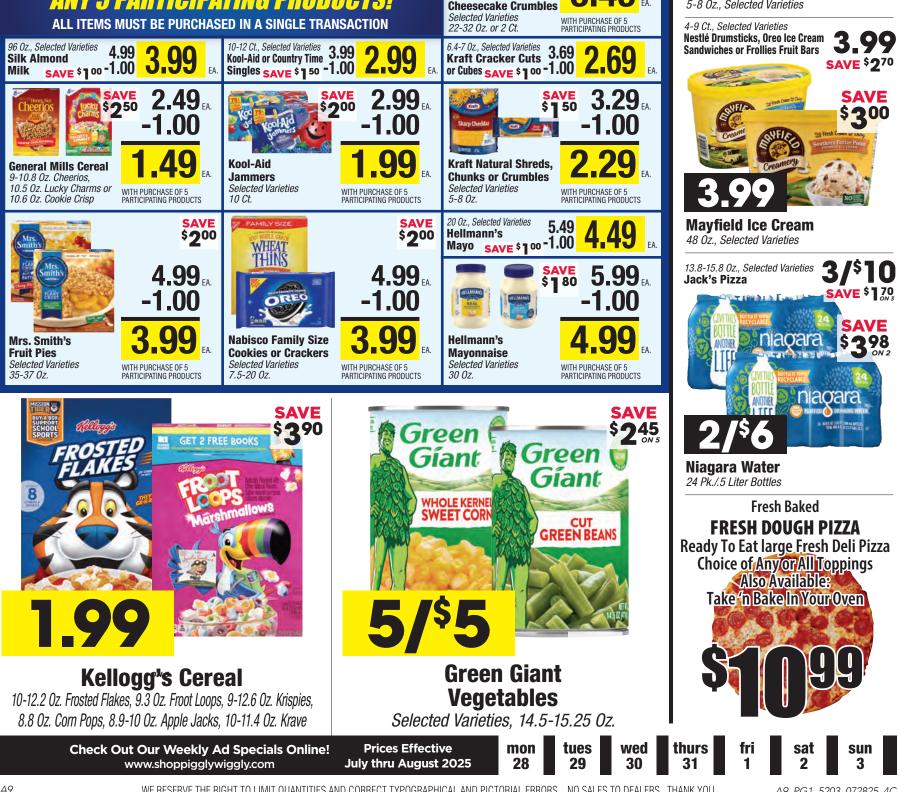

SAVE<sup>\$5</sup> INSTA

NY 5 PARTICIPATI

NASHBASE\_PG2\_072825

WE RESERVE THE RIGHT TO LIMIT QUANTITIES AND CORRECT TYPOGRAPHICAL AND PICTORIAL ERRORS. NO SALES TO DEALERS. THANK YOU

2/\$8 Coffee-mate Creamer, Cold Foam or Iced Coffee Selected Varieties, 14-50 0z.