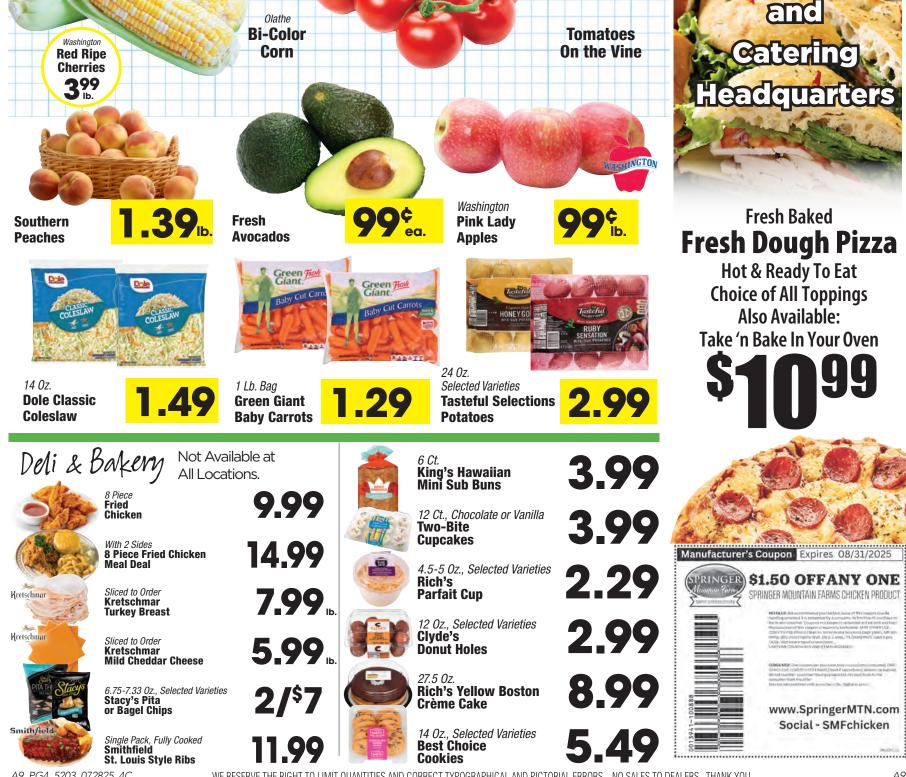

ee-mate Creamer, Cold Foam or Iced Coffee Selected Varieties, 14-50 0z.



2/<sup>\$</sup>5 Mayfield Cottage Cheese,

Sour Cream or Dips Selected Varieties, 12-16 Oz.











2/<sup>\$</sup>3 Tropicana Twister Selected Varieties, 59 0z.









2/\$7 Stouffer's Entrées Selected Varieties, 6.6-20 0z.











Healthy Choice Power Bowls, Plates or P.F. Chang's Bowls Selected Varieties, 9-11 Oz.



**4/**\$5 Best Choice Frozen Vegetables Selected Varieties, 10-16 Oz.







2/<sup>\$</sup>5 Kid Cuisine Dinners Selected Varieties, 8.65-8.8 Oz.



**7.49** Birds Eye Voila! or Chef Boyardee Entrées Selected Varieties, 40-42 Oz.

NASHBASE

WE RESERVE THE RIGHT TO LIMIT QUANTITIES AND CORRECT TYPOGRAPHICAL AND PICTORIAL ERRORS. NO SALES TO DEALERS. THANK YOU.

NASHBASE\_PG3\_072825



Cake



A9\_PG4\_5203\_072825\_4C

WE RESERVE THE RIGHT TO LIMIT QUANTITIES AND CORRECT TYPOGRAPHICAL AND PICTORIAL ERRORS. NO SALES TO DEALERS. THANK YOU.