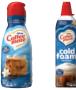

SAVE<sup>\$5</sup> INSTA

NY 5 PARTICIPATI

NASHBASE\_PG2\_072825

WE RESERVE THE RIGHT TO LIMIT QUANTITIES AND CORRECT TYPOGRAPHICAL AND PICTORIAL ERRORS. NO SALES TO DEALERS. THANK YOU

2/\$8 Coffee-mate Creamer, Cold Foam or Iced Coffee Selected Varieties, 14-50 0z.