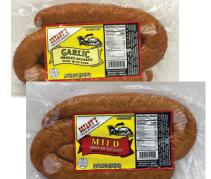

**Family Pack Boneless Skinless Chicken Breast** 

16 Oz. **Selected Varieties Bryant's Smoked Sausage** 

Ea.

PLUS 10% AT CHECKOUT

14 Oz. **Dole Classic** Coleslaw

PLUS 10% AT CHECKOUT

2 Lb. **Mountain View** Peaches or **Nectarines** 